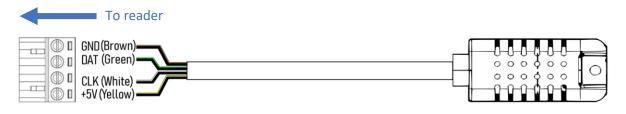

### WIRING

Figure 2: Environmental sensor connection

| INTERFACE         |                                                                            |
|-------------------|----------------------------------------------------------------------------|
| Protocol standard | I <sup>2</sup> C                                                           |
| Cable type        | 4-conductor 24 AWG (0.25 mm <sup>2</sup> ) shielded cable $\emptyset$ 5 mm |
| Cable length      | 3 m (extendable to 6-meter maximum length)                                 |