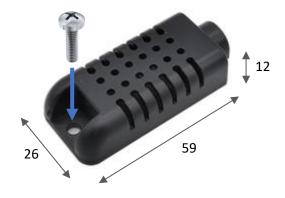

#### **FIXATION MODE & PHYSICAL DIMENSIONS**

The environmental sensor is mounted with one M4 screw (not included) on the metallic surface of the compartment.

Figure 1: Fixation mode & physical dimensions (unit in mm)

| PHYSICALS               |                                 |
|-------------------------|---------------------------------|
| Dimensions              | 59 x 26 x 12 mm – without cable |
| Weight                  | 130 g                           |
| Ingress protection code | IP40                            |
| Enclosure               | Black ABS                       |
| Fixation mode           | M4 screw (not included)         |